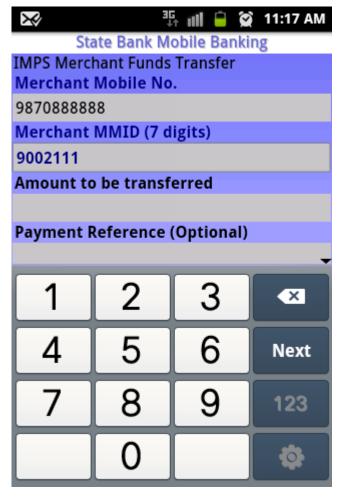

VLE selects IMPS – Interbank Mobile Payment Service

VLE Selects IMPS Merchant Payment

 VLE has to enter 9870888888 in the Mobile Number. This is the mobile number of the national portal

VLE enters 9002111 in the MMID column