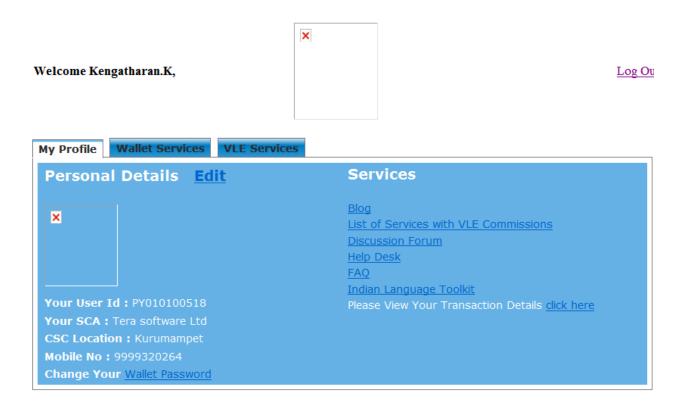

#### **VLE Wallet Creation**

**Step 1**: To create your prepaid wallet, kindly log-in through CSC-Connect.

**Step 2**: Click on Wallet Services to create your wallet.

- To create your wallet please click on "Wallet Services" option.
  - Please click on click here to create the wallet.

For Any Query, Contact us: 0124 6773333

To create the Wallet, please click on "Wallet Management" option and fill the Bank and Pan Card details and save it.

- Once VLE will click on "Save Details" he will get the option "Create Wallet now" to create the wallet.
- Once VLE click on "Create Wallet now" option he will get the confirmation on his Email ID and on his Registered Mobile Number via SMS.

• Once pre-paid wallet will be created then message will be display as shown below:-