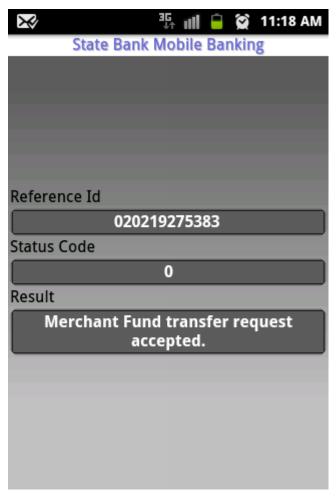

VLE selects the account to be debited

VLE enters his/her MPIN which would have been provided by his/her bank

VLE clicks on confirm and a scree opens as shown below

On successful completion a screen as shown below is opened.

VLE gets three messages for payment confirmation