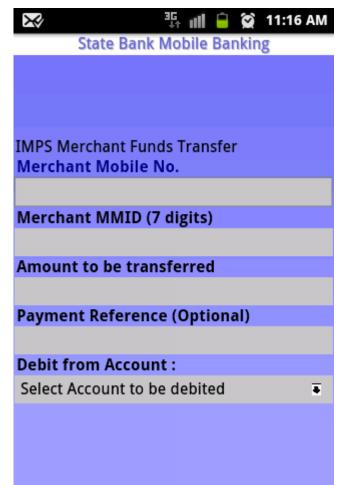

VLE selects IMPS – Interbank Mobile Payment Service

VLE Selects IMPS Merchant Payment

 VLE has to enter 9870888888 in the Mobile Number. This is the mobile number of the national portal

VLE enters 9002111 in the MMID column

VLE enters the amount he wants to top-up his wallet with

• VLE enters description as VLETOP@CSC ID as shown in the example. This CSC ID would be the VLE's CSC ID

| *                            | <b>↓</b> · · · · · · · · · · · · · · · · · · · | $\odot$ | 11:17      | AM  |
|------------------------------|------------------------------------------------|---------|------------|-----|
| State Bank l                 | Mobile Ba                                      | nkin    | g          |     |
| Merchant MMID (7             | digits)                                        |         |            |     |
| 9002111                      | uigits)                                        |         |            |     |
| Amount to be trans           | forred                                         |         |            |     |
| 1                            | ierreu                                         |         |            |     |
|                              | (Ontion                                        | -1\     |            |     |
| Payment Reference (Optional) |                                                |         |            |     |
| VLETOP@NL010700502           |                                                |         |            |     |
| Debit from Accoun            | t:                                             |         |            |     |
| Select Account to be         | debited                                        |         |            | ₹ + |
|                              |                                                | Υ-      |            |     |
| 1 2 3 4 5                    | 6   7                                          | 8       | 9          | 0   |
|                              |                                                |         |            |     |
| @ # % & *                    | -                                              | +       |            | )   |
|                              |                                                | -       | ľ          | Ĺ   |
| 1/3 ? ! "                    | · :                                            | ;       | ,          | ×   |
|                              |                                                |         |            |     |
| ABC                          |                                                |         | <b>∳</b> . | Ļ   |
|                              |                                                |         |            |     |