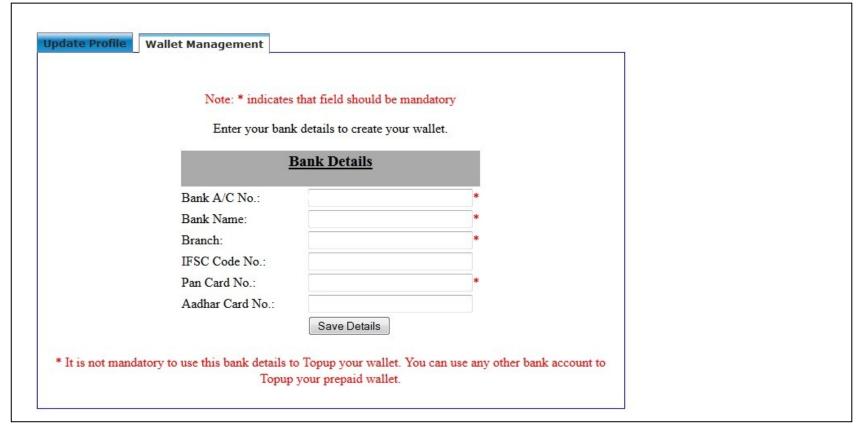

For Any Query, Contact us: 0124 6773333

To create the Wallet, please click on "Wallet Management" option and fill the Bank and Pan Card details and save it.

- Once VLE will click on "Save Details" he will get the option "Create Wallet now" to create the wallet.
- Once VLE click on "Create Wallet now" option he will get the confirmation on his Email ID and on his Registered Mobile Number via SMS.