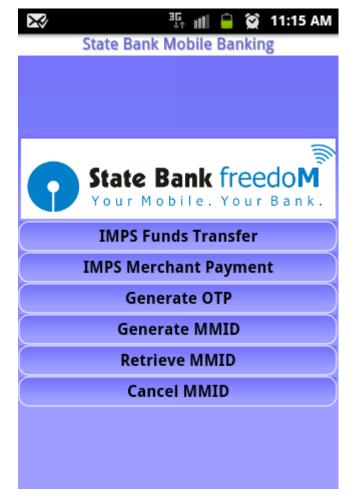

VLE selects IMPS – Interbank Mobile Payment Service

VLE Selects IMPS Merchant Payment

 VLE has to enter 9870888888 in the Mobile Number. This is the mobile number of the national portal

VLE enters 9002111 in the MMID column