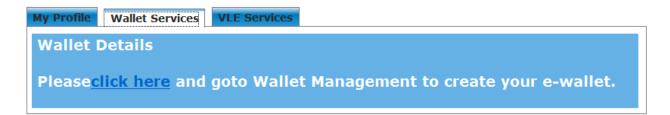

#### **VLE Wallet Creation**

**Step 1**: To create your prepaid wallet, kindly log-in through CSC-Connect.

**Step 2**: Click on Wallet Services to create your wallet.

- To create your wallet please click on "Wallet Services" option.
  - Please click on click here to create the wallet.

For Any Query, Contact us: 0124 6773333

To create the Wallet, please click on "Wallet Management" option and fill the Bank and Pan Card details and save it.

- Once VLE will click on "Save Details" he will get the option "Create Wallet now" to create the wallet.
- Once VLE click on "Create Wallet now" option he will get the confirmation on his Email ID and on his Registered Mobile Number via SMS.