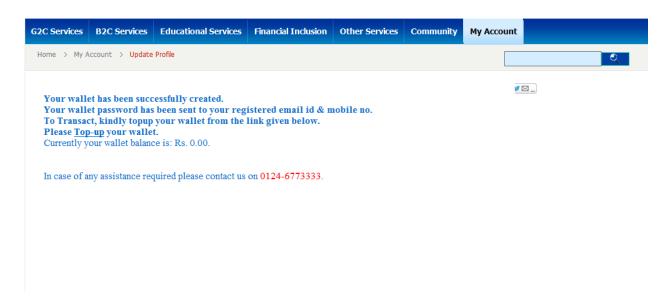

For Any Query, Contact us: 0124 6773333

To create the Wallet, please click on "Wallet Management" option and fill the Bank and Pan Card details and save it.

- Once VLE will click on "Save Details" he will get the option "Create Wallet now" to create the wallet.
- Once VLE click on "Create Wallet now" option he will get the confirmation on his Email ID and on his Registered Mobile Number via SMS.

• Once pre-paid wallet will be created then message will be display as shown below:-