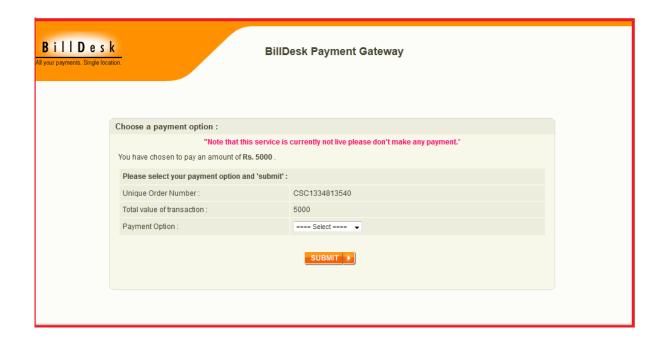

 After clicking "Recharge Wallet". Portal will redirect VLE on Payment Gateway to make Payment

#### Select the **Payment Option** and make the payment

Once you topup using the payment gateway, your wallet would be instantly funded

VLE opens his mobile banking application

VLE enters his user ID and logs in