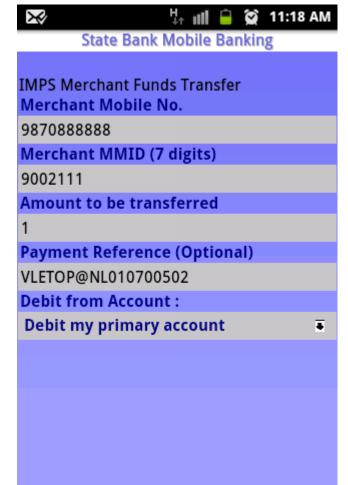

VLE selects IMPS – Interbank Mobile Payment Service

VLE Selects IMPS Merchant Payment

 VLE has to enter 9870888888 in the Mobile Number. This is the mobile number of the national portal

VLE enters 9002111 in the MMID column

VLE enters the amount he wants to top-up his wallet with

• VLE enters description as VLETOP@CSC ID as shown in the example. This CSC ID would be the VLE's CSC ID

| *                            | <b>↓</b> · · · · · · · · · · · · · · · · · · · | $\odot$ | 11:17      | AM  |
|------------------------------|------------------------------------------------|---------|------------|-----|
| State Bank l                 | Mobile Ba                                      | nkin    | g          |     |
| Merchant MMID (7             | digits)                                        |         |            |     |
| 9002111                      | uigits)                                        |         |            |     |
| Amount to be trans           | forred                                         |         |            |     |
| 1                            | ierreu                                         |         |            |     |
|                              | (Ontion                                        | -1\     |            |     |
| Payment Reference (Optional) |                                                |         |            |     |
| VLETOP@NL010700502           |                                                |         |            |     |
| Debit from Accoun            | t:                                             |         |            |     |
| Select Account to be         | debited                                        |         |            | ₹ + |
|                              |                                                | Υ-      |            |     |
| 1 2 3 4 5                    | 6   7                                          | 8       | 9          | 0   |
|                              |                                                |         |            |     |
| @ # % & *                    | -                                              | +       |            | )   |
|                              |                                                | -       | ľ          | Ĺ   |
| 1/3 ? ! "                    | · :                                            | ;       | ,          | ×   |
|                              |                                                |         |            |     |
| ABC                          |                                                |         | <b>∳</b> . | Ļ   |
|                              |                                                |         |            |     |