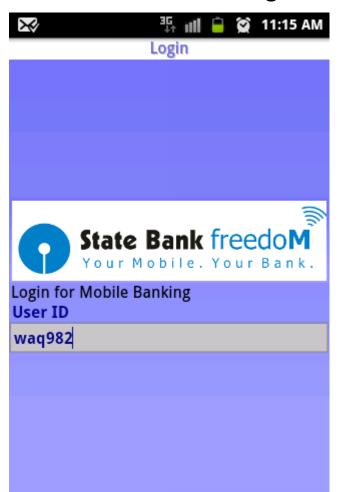

#### Select the **Payment Option** and make the payment

Once you topup using the payment gateway, your wallet would be instantly funded

VLE opens his mobile banking application

VLE enters his user ID and logs in