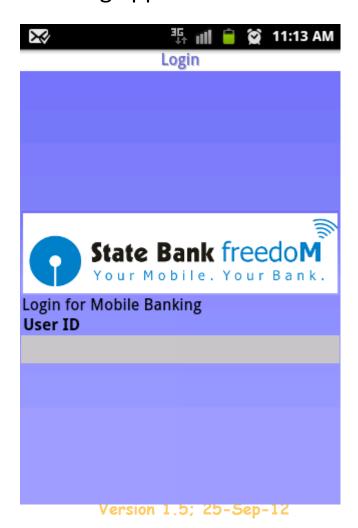

#### Select the **Payment Option** and make the payment

Once you topup using the payment gateway, your wallet would be instantly funded

VLE opens his mobile banking application

VLE enters his user ID and logs in

VLE selects IMPS – Interbank Mobile Payment Service

VLE Selects IMPS Merchant Payment

 VLE has to enter 9870888888 in the Mobile Number. This is the mobile number of the national portal

VLE enters 9002111 in the MMID column