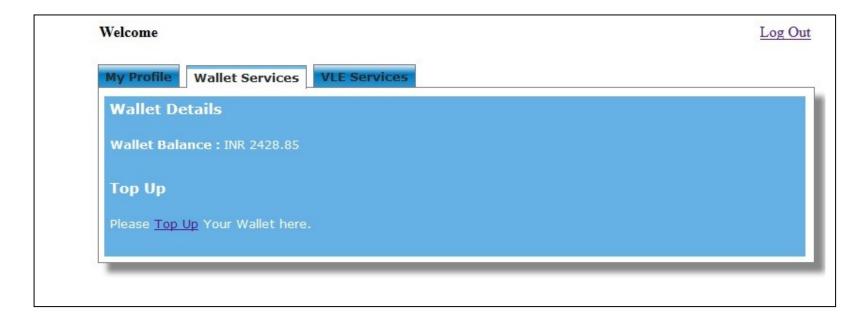

• Once pre-paid wallet will be created then message will be display as shown below:-

## Wallet Top-Up CSC INDIA ONLINE PORTAL www.apna.csc.gov.in

To top up the prepaid wallet, VLE need to click on **Top-up** your wallet in the **Wallet Services** screen and he will redirected to required screen.