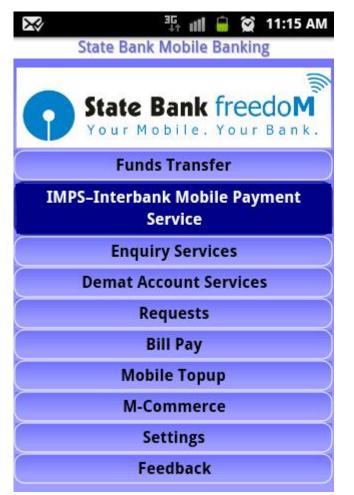

VLE selects IMPS – Interbank Mobile Payment Service

VLE Selects IMPS Merchant Payment

 VLE has to enter 9870888888 in the Mobile Number. This is the mobile number of the national portal

VLE enters 9002111 in the MMID column