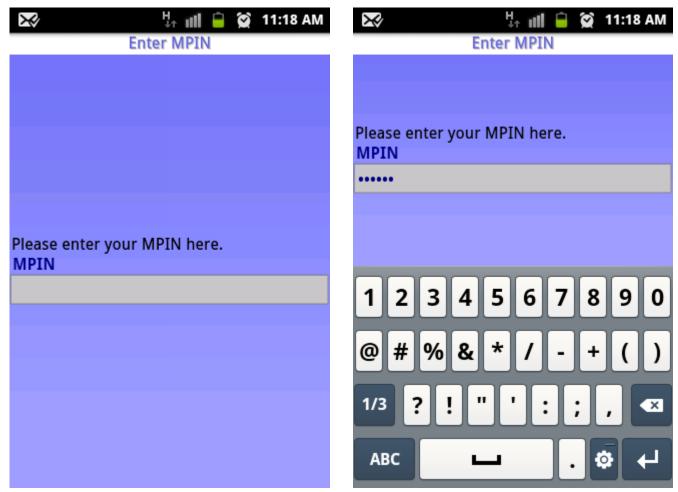

VLE selects the account to be debited

VLE enters his/her MPIN which would have been provided by his/her bank

VLE clicks on confirm and a scree opens as shown below

On successful completion a screen as shown below is opened.