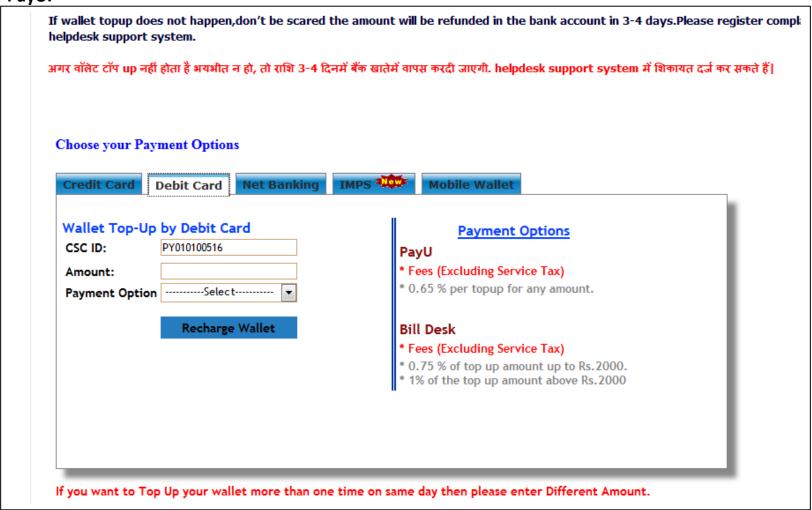

#### There are 4 options available to Top Up the prepaid wallet i.e. through **Credit Card, Debit Card, Net Banking** and **IMPS**. VLE can choose any option.

Credit Card is available only with BillDesk but Net Banking and Debit Card is available with both BillDesk and PayU.

If wallet topup does not happen, don't be scared the amount will be refunded in the bank account in 3-4 days. Please register con helpdesk support system. अगर वॉलेट टॉप up नहीं होता है भयभीत न हो, तो राशि 3-4 दिनमें बैंक खातेमें वापस करदी जाएगी. helpdesk support system में शिकायत दर्ज कर सकते हैं। **Choose your Payment Options Credit Card Debit Card Net Banking Mobile Wallet** Wallet Top-Up by Net Banking **Payment Options** PY010100516 CSC ID: PayU \* Fees (Excluding Service Tax) Amount: \* Rs 3 per topup for any amount. Payment Option -----Select-----Recharge Wallet Bill Desk \* Fees (Excluding Service Tax) \* Rs 5 per topup for amount of upto Rs 500 \* Rs 10 per topup for amount of Rs 500 and more

 After clicking "Recharge Wallet". Portal will redirect VLE on Payment Gateway to make Payment