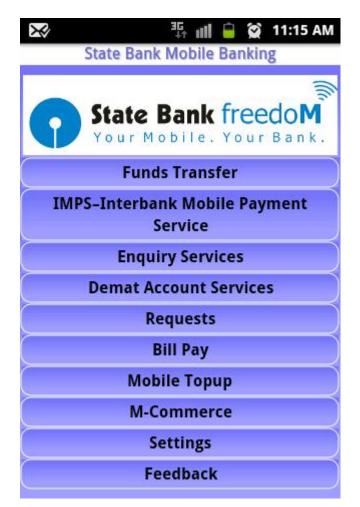

#### Select the **Payment Option** and make the payment

Once you topup using the payment gateway, your wallet would be instantly funded

VLE opens his mobile banking application

VLE enters his user ID and logs in

VLE selects IMPS – Interbank Mobile Payment Service

VLE Selects IMPS Merchant Payment

 VLE has to enter 9870888888 in the Mobile Number. This is the mobile number of the national portal

VLE enters 9002111 in the MMID column