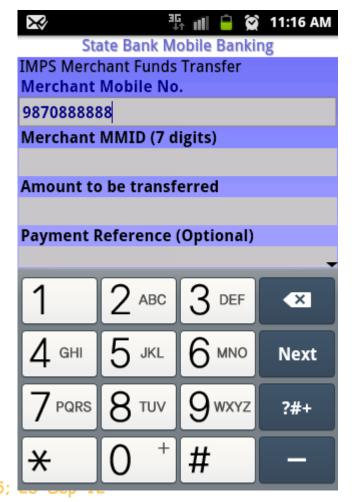

VLE selects IMPS – Interbank Mobile Payment Service

VLE Selects IMPS Merchant Payment

 VLE has to enter 9870888888 in the Mobile Number. This is the mobile number of the national portal

VLE enters 9002111 in the MMID column