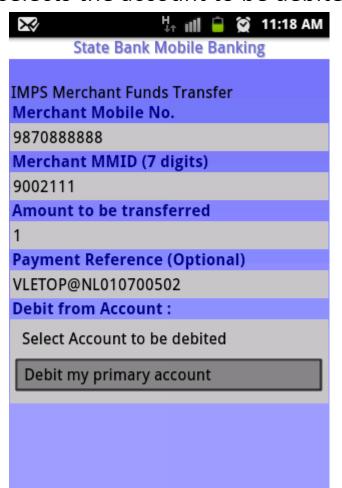

VLE enters the amount he wants to top-up his wallet with

• VLE enters description as VLETOP@CSC ID as shown in the example. This CSC ID would be the VLE's CSC ID

| *                            | <b>↓</b> · · · · · · · · · · · · · · · · · · · | $\odot$ | 11:17      | AM  |
|------------------------------|------------------------------------------------|---------|------------|-----|
| State Bank l                 | Mobile Ba                                      | nkin    | g          |     |
| Merchant MMID (7             | digits)                                        |         |            |     |
| 9002111                      | uigits)                                        |         |            |     |
| Amount to be trans           | forred                                         |         |            |     |
| 1                            | ierreu                                         |         |            |     |
|                              | (Ontion                                        | -1\     |            |     |
| Payment Reference (Optional) |                                                |         |            |     |
| VLETOP@NL010700502           |                                                |         |            |     |
| Debit from Accoun            | t:                                             |         |            |     |
| Select Account to be         | debited                                        |         |            | ₹ + |
|                              |                                                | Υ-      |            |     |
| 1 2 3 4 5                    | 6   7                                          | 8       | 9          | 0   |
|                              |                                                |         |            |     |
| @ # % & *                    | -                                              | +       |            | )   |
|                              |                                                | -       | ľ          | Ĺ   |
| 1/3 ? ! "                    | · :                                            | ;       | ,          | ×   |
|                              |                                                |         |            |     |
| ABC                          |                                                |         | <b>∳</b> . | Ļ   |
|                              |                                                |         |            |     |

VLE selects the account to be debited

VLE enters his/her MPIN which would have been provided by his/her bank

VLE clicks on confirm and a scree opens as shown below

On successful completion a screen as shown below is opened.