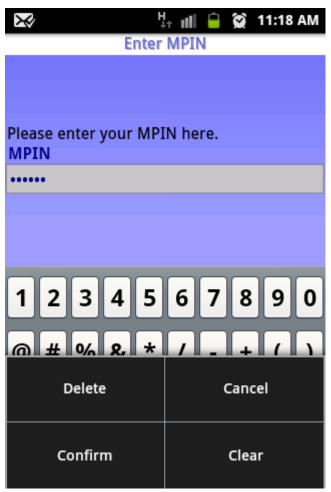

VLE selects the account to be debited

VLE enters his/her MPIN which would have been provided by his/her bank

VLE clicks on confirm and a scree opens as shown below

On successful completion a screen as shown below is opened.