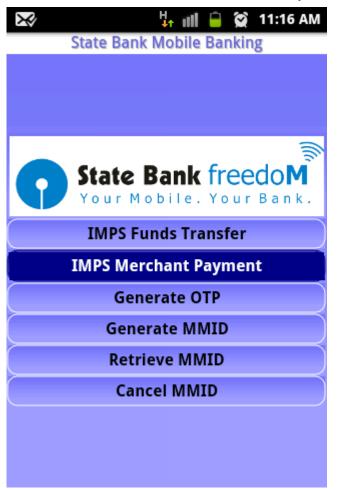

VLE selects IMPS – Interbank Mobile Payment Service

VLE Selects IMPS Merchant Payment

 VLE has to enter 9870888888 in the Mobile Number. This is the mobile number of the national portal

VLE enters 9002111 in the MMID column