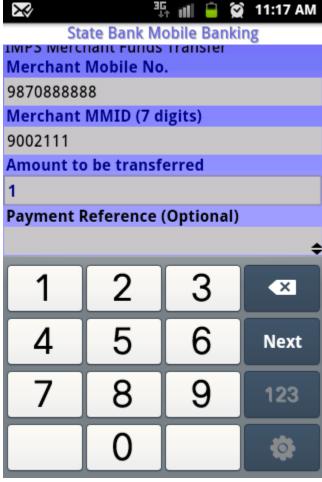

VLE selects IMPS – Interbank Mobile Payment Service

VLE Selects IMPS Merchant Payment

 VLE has to enter 9870888888 in the Mobile Number. This is the mobile number of the national portal

VLE enters 9002111 in the MMID column

VLE enters the amount he wants to top-up his wallet with

• VLE enters description as VLETOP@CSC ID as shown in the example. This CSC ID would be the VLE's CSC ID

| *                            | <b>↓</b> · · · · · · · · · · · · · · · · · · · | $\odot$ | 11:17      | AM  |
|------------------------------|------------------------------------------------|---------|------------|-----|
| State Bank l                 | Mobile Ba                                      | nkin    | g          |     |
| Merchant MMID (7             | digits)                                        |         |            |     |
| 9002111                      | uigits)                                        |         |            |     |
| Amount to be trans           | forred                                         |         |            |     |
| 1                            | ierreu                                         |         |            |     |
|                              | (Ontion                                        | -1\     |            |     |
| Payment Reference (Optional) |                                                |         |            |     |
| VLETOP@NL010700502           |                                                |         |            |     |
| Debit from Accoun            | t:                                             |         |            |     |
| Select Account to be         | debited                                        |         |            | ₹ + |
|                              |                                                | Υ-      |            |     |
| 1 2 3 4 5                    | 6   7                                          | 8       | 9          | 0   |
|                              |                                                |         |            |     |
| @ # % & *                    | -                                              | +       |            | )   |
|                              |                                                | -       | ľ          | Ĺ   |
| 1/3 ? ! "                    | · :                                            | ;       | ,          | ×   |
|                              |                                                |         |            |     |
| ABC                          |                                                |         | <b>∳</b> . | Ļ   |
|                              |                                                |         |            |     |