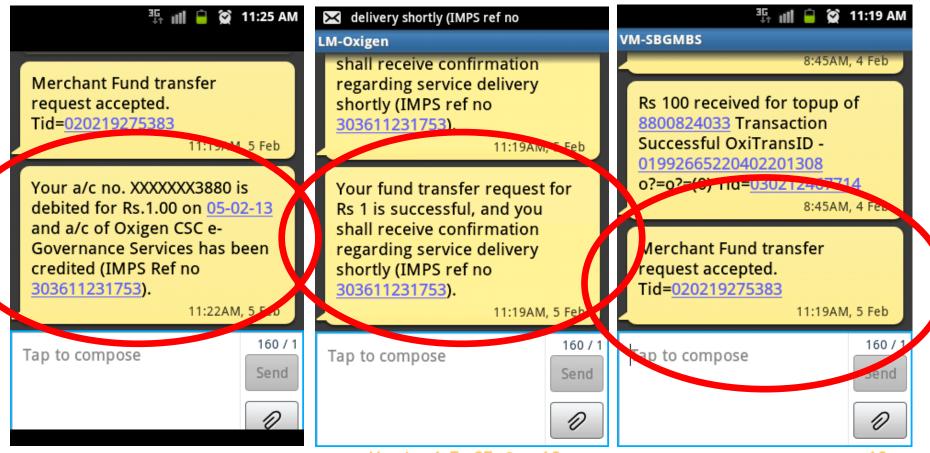

| -       | ľ          | Ĺ   |
| 1/3 ? ! "                    | · :                                            | ;       | ,          | ×   |
|                              |                                                |         |            |     |
| ABC                          |                                                |         | <b>∳</b> . | Ļ   |
|                              |                                                |         |            |     |



VLE selects the account to be debited







VLE enters his/her MPIN which would have been provided by his/her bank





VLE clicks on confirm and a scree opens as shown below







On successful completion a screen as shown below is opened.





VLE gets three messages for payment confirmation





### If you face any issue or for any other information please feel free to contact at our customer care center - 01132215528/01132315746/01132315641/01165150979

#### Prices Charged:-

|             | Bill Desk                                                                                     | PayU                      |
|-------------|-----------------------------------------------------------------------------------------------|---------------------------|
| Debit Card  | .75% for amount up to Rs. 2000/- +Tax<br>1% for amount more than Rs. 2000/- +Tax              | .65% for any amount + Tax |
| Credit Card | 1% of the top-up amount subject to a minimum of Rs. 5/-                                       | NA                        |
| Net Banking | Rs 5 + Tax: For transactions below